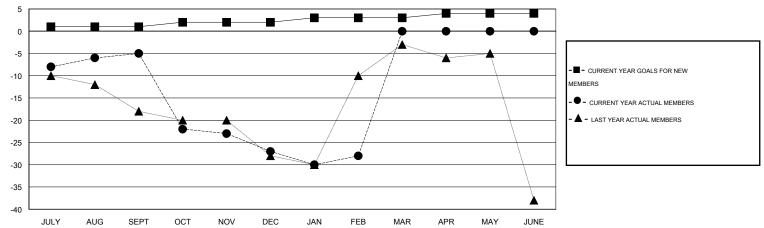

#### GOALS AND ACTUAL MEMBERS CUMULATIVE

| DROPPED CLUBS: 0  DROPPED MEMBERS |            | 39 CLUBS OF 57 ADDED 1 OR MORE<br>NEW MEMBERS | GENDER DISTRIBUTION  MALE 1,036 (70.24%)  FEMALE 439 (29.76%) |     |            |
|-----------------------------------|------------|-----------------------------------------------|---------------------------------------------------------------|-----|------------|
| DECEASED CLUB CANCELLED           | 15<br>0    | CLICK HERE FOR HEALTH ASSESSMENT DATA         | FAMILY UNIT MEMBERS                                           | 260 |            |
| OTHER TOTAL                       | 109<br>124 |                                               | NON-HEAD OF HOUSEHOLD                                         | D   | 126<br>134 |